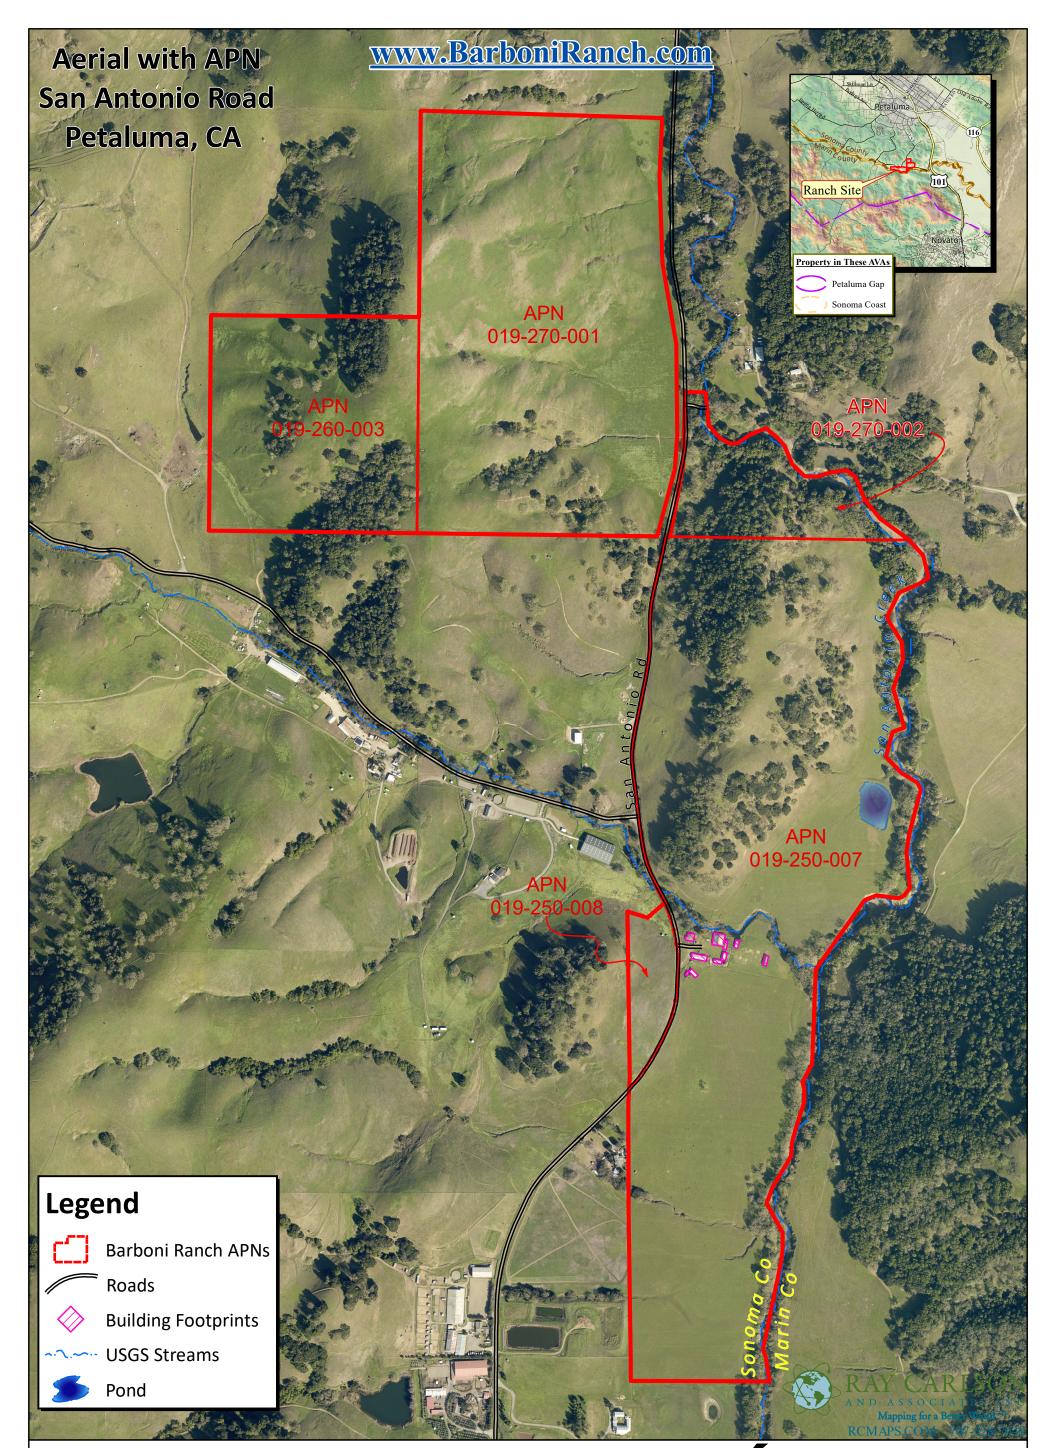

NOTE: THIS MAP WAS CREATED BY RAY CARLSON & ASSOCIATES, INC. STREET AND ASSESSOR PARCEL DATA PROVIDED BY COUNTY OF SONOMA, SUBJECT TO STANDARD CONDITIONS.

ANY BOUNDARY SHOWN IS STRICTLY FOR REFERENCE PURPOSES ONLY. BOUNDARY LINES SHOWN HAVE NOT BEEN VERIFIED AND/OR SURVEYED. NO LIABILITY IS ASSUMED OR IMPLIED FOR THE LOCATION OF BOUNDARY LINES OR THE ACCURACY OF ACREAGE FIGURES HEREON. USE OF THIS PRODUCT IS COVERED BY COPYRIGHT LAWS.

RAY CARLSON & ASSOCIATES, INC. IS TO BE HELD HARMLESS FOR ANY AND ALL DISCREPANCIES OF DISTANCE AND GRAPHIC DISTORTION RELATING TO THE USE AND DEPENDENCE UPON THIS REPRESENTATION. THIS MAP IS AN ENLARGEMENT OF SMALLER-SCALE DATASETS. Building & Evelope, Leach Field & Acres per Parcel Map, MNS 05-0022 (Bk755, Pg10-14). Elevation, Buildings & USGS Crecks per Sonna County Yequation Mapping, 2013 LIDAR. Consortium, NASA,University of Maryland, Watershed Sciences, Inc., Tukman Geospatial LLC. Aerial per Pictometry/Sonoma County, 2018. ©March 30, 2021 JOB NO. 2020-020-BundesenC21-Barboni Ranch

1 inch = 600 feet